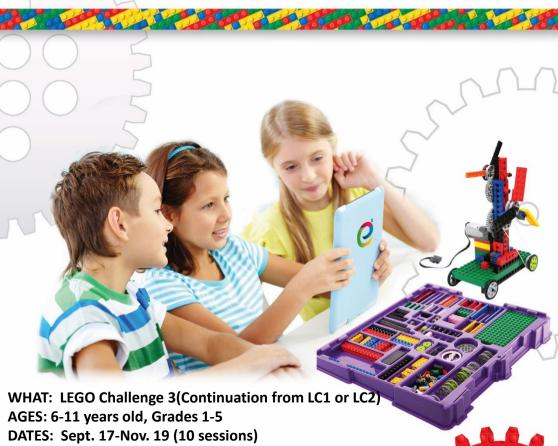

Join our new after-school enrichment program — **LEGO® CHALLENGE**. Our sessions provide theoretical knowledge and practical implementation in Science, Technology, Engineering, Arts and Mathematics (**STEAM**) basics through the use of motorized LEGO® bricks. We are proud to introduce you to our fun and fulfilling methods of teaching and learning.

## AT ST. GREGORY THE GREAT CATHOLIC SCHOOL

WHEN: Thursdays TIME: 2:35-3:50PM

WHERE: On school campus(classroom)

COST: \$200

Limited to 16 students. Previous students, email **john@e2youngengineers.com** to enroll your child.